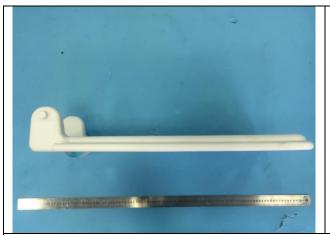

Name of Product: cabseat
Sample Model: CS-001
Main Material: HDPE
Lot No.: 2019-01

Designer & Address: Secure Bathtub LLC

Economic Development Bank Building, Suite 202, 638 Aldebaran St.,

San Juan, PR 00920

#### 1.3 SAMPLE CHECK BEFORE TEST

| Sample No.     | Appearance        |  |
|----------------|-------------------|--|
| SZ2019090334-1 | No visible defect |  |