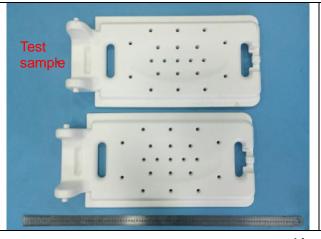

#### 1.7 TEST RESULT

| Sample No. Test result |                              | Conclusion |
|------------------------|------------------------------|------------|
| SZ2019090334-1         | No deformation and breaking. | Pass       |

Reference No. : SZ2019090334E Date: Sep.17, 2019 Page No.: 5 of 6

Before test

**During test** 

After test

STQ Testing Services Co., Ltd.

Add.:2-1-B, China-singapore science industrial zone I, 8# zhanye road, sip suzhou, China