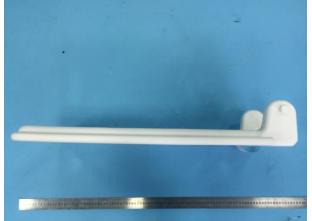

Name of Product: cabseat
Sample Model: CS-001
Main Material: HDPE
Lot No.: 2019-01

Designer & Address: Secure Bathtub LLC

Economic Development Bank Building, Suite 202, 638 Aldebaran St.,

San Juan, PR 00920

#### 1.3 SAMPLE CHECK BEFORE TEST

| Sample No.     | Appearance        |  |
|----------------|-------------------|--|
| SZ2019090334-1 | No visible defect |  |