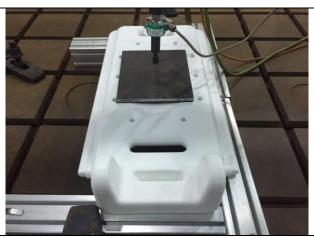

#### 1.2 TEST METHOD

According to client's requirements, test method is as follows:

- ① Two support bars of width 50mm place at the far end of product bottom.
- ② Apply uniform load 120kg stimulate a men sitting onto the central of product area ( from 200x200 to 300x200 ).
  - ③ 2hr measure bending deformation. Check if breaking of product.
  - ④ Unload for 30min measure bending deformation to see if recovering of shape.
  - ⑤ Repeat the test with the same sample again ③&④ and record.
  - 6 Measure the final dimension (deformation) & any breaking of part.

#### 1.4 SAMPLE INSTALLATION METHOD

See the photos in the test.

STQ Testing Services Co., Ltd.

Add.:2-1-B, China-singapore science industrial zone I, 8# zhanye road, sip suzhou, China

Tel.: +86/(0)512 62956572 Fax: +86/(0)512 87661802 Web: www.stq-cert.com

### 1.9 TEST PHOTO

STQ Testing Services Co., Ltd.

Add.:2-1-B, China-singapore science industrial zone I, 8# zhanye road, sip suzhou, China

Tel.: +86/(0)512 62956572 Fax: +86/(0)512 87661802 Web: www.stq-cert.com Technical service: TS@stq-cert.com Customer service: CS@stq-cert.com

Reference No. : SZ2019090334E Date: Sep.17, 2019 Page No.: 5 of 6

Before test

**During test** 

After test

STQ Testing Services Co., Ltd.

Add.:2-1-B, China-singapore science industrial zone I, 8# zhanye road, sip suzhou, China