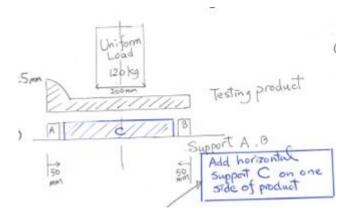

#### 1.2 TEST METHOD

According to client's requirements, test method is as follows:

- ① Two support bars of width 50mm place at the far end of product bottom.
- ② Apply uniform load 120kg stimulate a men sitting onto the central of product area ( from 200x200 to 300x200 ).
  - ③ 2hr measure bending deformation. Check if breaking of product.
  - ④ Unload for 30min measure bending deformation to see if recovering of shape.
  - ⑤ Repeat the test with the same sample again ③&④ and record.
  - 6 Measure the final dimension (deformation) & any breaking of part.